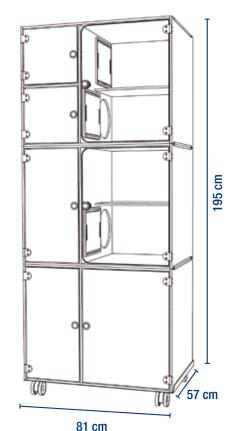

#### **CHOOSE YOUR SETTINGS POPA SUITE:**

You can choose between all available modules settings you prefer to build your POPA Suite.

SG030001

**03** SG030003

01

BASIS SG030100

#### SIZE:

All modules have the same size