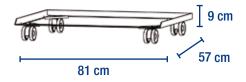

#### BASIS rodable (optional):

Cleanibility and displacement

#### SIZE:

All modules have the same size