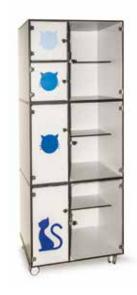

## CUSTOMIZE YOUR POPA SUITE

## WE ADAPT TO YOUR SPACE AND STYLE

Prints vinyl with image you want or the logo of your clinic