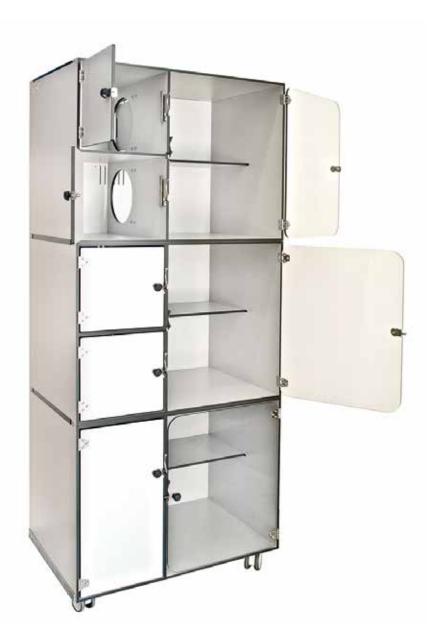

### - INTERIOR DOORS to isolate the patient

You can change the food or cat litter boxes without having contact with them. The independent system in each compartment doors ensures protection for veterinary and comfort for the cats.

#### - RESISTANT MATERIAL

Made in very resistant material. Guarantee of durability. Resistance to abrasions, stains and heat.

#### - EASY AND FAST OPENING 180° opening doors and strong hinges

In Everest, we know that sometimes it is not easy to work with cats that occasionally get very nervous and even violent. POPA Suites, has been created to facilitate the work of the veterinarian, always thinking about the animal welfare.

#### - POSSIBILITY OF ACCESSORIES

(IV holder, thermometer, etc.)

#### - VENTILATION

Ventilation system for cats breathing and preventing small accumulation.

#### BASIS rodable (optional):

Cleanibility and displacement