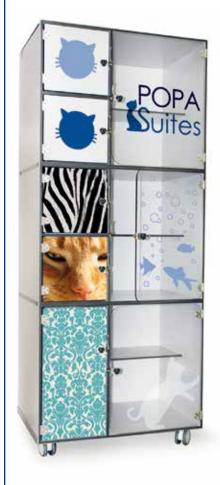

## CUSTOMIZE YOUR POPA SUITE

## WE ADAPT TO YOUR SPACE AND STYLE

Prints vinyl with image you want or the logo of your clinic